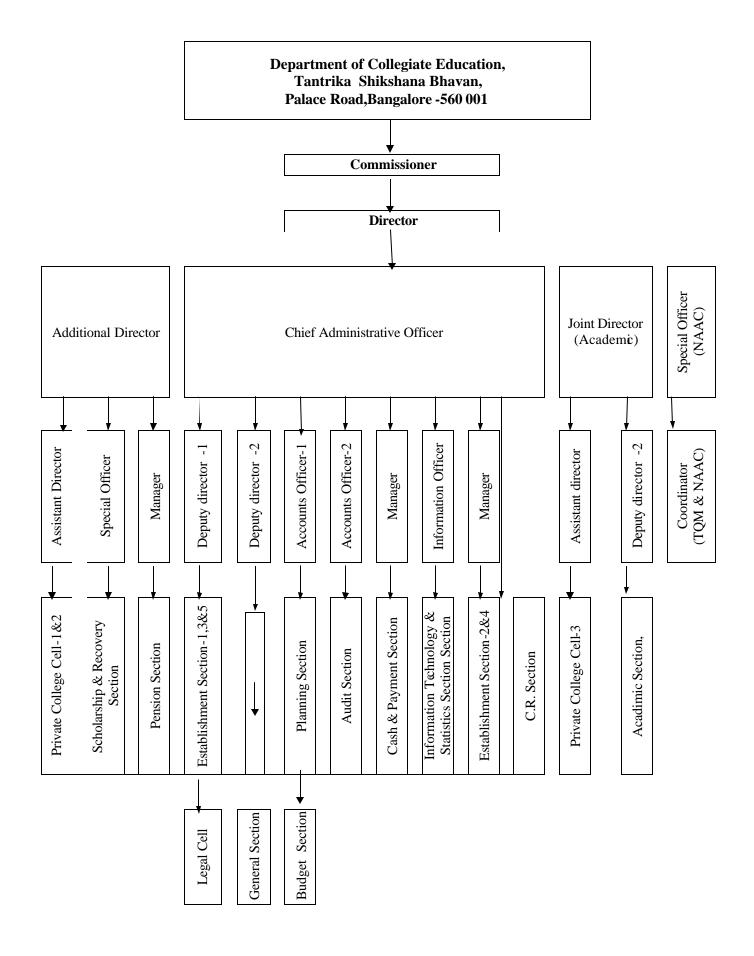

## Office of the Commissioner for Collegiate Education Tantrika Shikshana Bhavan , Palace Road , Bangalore – 560001.

Phone No. 1) 22212941 , 2) 22212652 , 3) 22232037 , 4) 22297760 & 5) 22297827

PARTICULARS OFCLAUSE 4 (1) (b) OF THE GOVERNMENT OF INDIA INFORMATION ACT-2005

## POWERS AND DUTIES OF ITS OFFICERS / EMPLOYEES AS PER CLAUSE 4 (1) (b)(2) OF THE RIGHT TO INFORMATION ACT 2005

# As per Karnataka Educational Institutions (Collegiate Education) Rules 2003/Chapter-II Rule 3(1) to (9).

| SL.NO. | DESIGNATION                        | POWERS AND DUTIES OF OFFICERS/EMPLOYEES                                                                                                                                                                                                                                                                                                                                                                                                                                                                                                                                                                                                                                                                                                                                                                                                                                                                                                                                                                                                                                                                                                                                                                                                                                                                                                                                                        |  |  |  |
|--------|------------------------------------|------------------------------------------------------------------------------------------------------------------------------------------------------------------------------------------------------------------------------------------------------------------------------------------------------------------------------------------------------------------------------------------------------------------------------------------------------------------------------------------------------------------------------------------------------------------------------------------------------------------------------------------------------------------------------------------------------------------------------------------------------------------------------------------------------------------------------------------------------------------------------------------------------------------------------------------------------------------------------------------------------------------------------------------------------------------------------------------------------------------------------------------------------------------------------------------------------------------------------------------------------------------------------------------------------------------------------------------------------------------------------------------------|--|--|--|
| 1      | Commissioner                       | The Commissioner shall have over all responsibility for the efficient and smooth functioning of the department. He shall review the functioning of the department keeping in view the administrative problems and introduce scientific measures for improving administration in the department. He shall exercise such powers as are necessary to implement the policies and programmes of the Government. He shall issue such general or special directions from time to time to the officers in charge of administration to attend the matters relating to their sections in accordance with the administrative orders. The Commissioner may call any papers/file relating to any section and pass such orders as he deems fit. The Commissioner may delegate such administrative powers to such officers as he considers necessary.                                                                                                                                                                                                                                                                                                                                                                                                                                                                                                                                                         |  |  |  |
| 2      | Director                           | The Director shall have such powers and shall perform such functions as<br>entrusted by the Commissioner for efficient and smooth functioning of the<br>department. He shall assist the Commissioners in all administrative and<br>academic matters.                                                                                                                                                                                                                                                                                                                                                                                                                                                                                                                                                                                                                                                                                                                                                                                                                                                                                                                                                                                                                                                                                                                                           |  |  |  |
| 3      | Additional<br>Director             | Additional Director shall have such powers and shall perform such functions<br>as entrusted by the Commissioner. He will assist the<br>Commissioner/Director in administrative and academic matters.                                                                                                                                                                                                                                                                                                                                                                                                                                                                                                                                                                                                                                                                                                                                                                                                                                                                                                                                                                                                                                                                                                                                                                                           |  |  |  |
| 4      | Chief<br>Administrative<br>Officer | Chief Administrative Officer shall discharge such duties as may be<br>entrusted to him by the Commissioner or Director. He is responsible for<br>strict compliance of the rules and procedures in the transaction of<br>government business. He shall place all relevant facts relating to the case<br>and send necessary suggestions either in writing or orally before or at the<br>time of passing final orders by the Commissioner or Director. He will invite<br>the attention of the Commissioner or Director to rule or law or the declared<br>policies of the Government and suggest course of action to be taken. He<br>shall exercise such powers as are necessary to execute the<br>directions/instructions of the Commissioner or Director.                                                                                                                                                                                                                                                                                                                                                                                                                                                                                                                                                                                                                                        |  |  |  |
| 5      | Joint Director                     | <ul> <li>Joint Director shall discharge such duties as may be entrusted to him by the Commissioner or Director. He is responsible for strict compliance of the rules and procedures in the transaction of government business. He shall place all relevant facts relating to the case and send necessary suggestions either in writing or orally before or at the time of passing final orders by the Commissioner or Director. He will invite the attention of the Commissioner or Director to rule or law or the declared policies of the Government and suggest course of action to be taken. He shall exercise such powers as are necessary to execute the directions/instructions of the Commissioner or Director.</li> <li>The Deputy Director is subject to the general control and supervision of such officers as may be determined by the Commissioner or Director or Joint Director will be in charge of a particular section. He shall take such decisions as are necessary for disposal of all cases as per rules. He shall be responsible for the efficient and smooth functioning of the section assigned to him. He is authorised to issue orders in the name of the Commissioner or Director after proper processing of cases and approval of the Commissioner or Director. He shall exercise such powers as are entrusted to him by the Commissioner or Director.</li> </ul> |  |  |  |
| 6      | Deputy<br>Director                 |                                                                                                                                                                                                                                                                                                                                                                                                                                                                                                                                                                                                                                                                                                                                                                                                                                                                                                                                                                                                                                                                                                                                                                                                                                                                                                                                                                                                |  |  |  |

| 7  | Accounts<br>Officer                                                                                                                                                                                                                                                                                                                                                                                                                                                                                  | The Accounts Officer shall exercise such administrative powers as are assigned under relevant rules, regulations, notifications and government orders. The Accounts Officer shall also exercise such administrative powers, as re entrusted to him by the Commissioner/Director. He shall be responsible for maintenance of proper accounts in the Regional Offices. He shall also issue instructions, guidelines etc., to the colleges for proper maintenance of accounts.                                                                                                                                                                                                                                              |  |  |  |
|----|------------------------------------------------------------------------------------------------------------------------------------------------------------------------------------------------------------------------------------------------------------------------------------------------------------------------------------------------------------------------------------------------------------------------------------------------------------------------------------------------------|--------------------------------------------------------------------------------------------------------------------------------------------------------------------------------------------------------------------------------------------------------------------------------------------------------------------------------------------------------------------------------------------------------------------------------------------------------------------------------------------------------------------------------------------------------------------------------------------------------------------------------------------------------------------------------------------------------------------------|--|--|--|
| 8  | Assistant<br>Director                                                                                                                                                                                                                                                                                                                                                                                                                                                                                | He shall exercise control over the section or sections under in his charge<br>both in regard to the transaction of business and in regard to discipline and<br>control. It is his duty to avoid superfluous noting and verbosity of language<br>whether in notes or draft in observance of all rules pertaining to office<br>notes, drafting, referencing, indexing, recording etc., and to ensure that the<br>careless and dilatory subordinates are admonished by the Director. He may<br>pass orders approving a proposal, which is statistical in nature. In other<br>cases, he shall refer the file for orders duly expressing his views on the<br>issue involved in the case.                                      |  |  |  |
| 9  | Gazetted<br>Manager:                                                                                                                                                                                                                                                                                                                                                                                                                                                                                 | Is primarily responsible for the efficiency of his section and for the efficient<br>and expeditious disptach of business at all stages. He shall be well<br>acquainted with government orders, rules and procedures and shall guide<br>the section and advice his superior officers in accordance with rules. He<br>shall perform any action as may be assigned by the supervisory<br>office/government.                                                                                                                                                                                                                                                                                                                 |  |  |  |
| 10 | Accounts<br>Superintendent<br>(SAD)                                                                                                                                                                                                                                                                                                                                                                                                                                                                  | The Accounts Superintendent assist the Accounts Officer in preparing the budget and revenue receipt of department and releasing of grants to aided colleges through Regional Joint Directors, watching of expenditure and reconciliation of expenditure. The Accounts Superintendent to take up audit of all colleges coming under the jurisdiction. The Accounts Superintendent should keep update rules and regulations and assis Accounts Officer in keeping update departmental accounts, sanctioning of pension papers and processing.                                                                                                                                                                              |  |  |  |
| 11 | The Superintendent shall be primarily responsible for the efficiency of section are accurate and conform to the rules and procedure. He scrutinise all the papers/files before they are submitted to the h officers. The Superintendent shall personally handle all important complicated cases. He shall guide his subordinates in all respects make them put up the cases in accordance with the rules. He shall make the path of the section and clean. He shall take all steps to maintain order |                                                                                                                                                                                                                                                                                                                                                                                                                                                                                                                                                                                                                                                                                                                          |  |  |  |
| 12 | First Division<br>Assistants<br>(SAD)                                                                                                                                                                                                                                                                                                                                                                                                                                                                | First Division Assistant to prepare the budget and its correspondence, reconciliation of departmental figures. First Division Assistant should assist Accounts Superintendent in keeping update of departmental functions. He should keep files intact.                                                                                                                                                                                                                                                                                                                                                                                                                                                                  |  |  |  |
| 13 | First Division<br>Assistants/<br>Second<br>Division<br>Assistants                                                                                                                                                                                                                                                                                                                                                                                                                                    | <ul> <li>The First Division Assistants/Second Division Assistants works under the guidance of the Superintendent. He is responsible for the work entrusted to him. Each Assistant will be allotted certain subjects to deal with. His duties mainly are as follows:</li> <li>(1) To maintain the case diary.</li> <li>(2) To examine and put up notes and drafts promptly to the superintendent after recording paging index.</li> <li>(3) To maintain the various registers prescribed under the rules of office procedure.</li> <li>(4) To ensure that the notes submitted in the files are neat and tidy and as per rules.</li> <li>(5) He shall assist the superintendent in the discharge of his duties.</li> </ul> |  |  |  |
| 14 | Stenographer                                                                                                                                                                                                                                                                                                                                                                                                                                                                                         | In charge of receipt of tappals / files by officer. Typing including computer typing and stenography work entrusted by officer.                                                                                                                                                                                                                                                                                                                                                                                                                                                                                                                                                                                          |  |  |  |

| 15                                                                                                                                                                                                                                                                                               | Typists                                                                                                                                                                                                                         | <ul> <li>The Typist's duties and responsibilities are as follows:</li> <li>(1) to type both on computer and typewriter neatly and accurately all letters marked tohim</li> <li>(2) to take out number of copes required.</li> <li>(3) Stenciling when the number of copies required are more than 10.</li> <li>(4) Typist shall compare fair copies before they are returned to the case worker.</li> <li>(5) To maintain the work diary in the prescribed proforma</li> <li>(6) Draft shall be typed giving wide margin for effecting necessary corrections.</li> </ul> |
|--------------------------------------------------------------------------------------------------------------------------------------------------------------------------------------------------------------------------------------------------------------------------------------------------|---------------------------------------------------------------------------------------------------------------------------------------------------------------------------------------------------------------------------------|--------------------------------------------------------------------------------------------------------------------------------------------------------------------------------------------------------------------------------------------------------------------------------------------------------------------------------------------------------------------------------------------------------------------------------------------------------------------------------------------------------------------------------------------------------------------------|
| <ul> <li>Attender/Peon</li> <li>(1) Carrying a file from one section to another, or from one case another etc</li> <li>(2) Stitching the files/Exam bundles.</li> <li>(3) Carrying and distribution of stationary and making envelope necessary.</li> <li>(4) Arranging of furniture.</li> </ul> |                                                                                                                                                                                                                                 | <ul><li>(2) Stitching the files/Exam bundles.</li><li>(3) Carrying and distribution of stationary and making envelopes whenever necessary.</li></ul>                                                                                                                                                                                                                                                                                                                                                                                                                     |
| 17                                                                                                                                                                                                                                                                                               | WatchmanThey shall watch guard, see and ensure that articles belonging to the<br>Department/Office including the vehicles kept in the Department Carag<br>are safe and not tampered with or taken out without proper authority. |                                                                                                                                                                                                                                                                                                                                                                                                                                                                                                                                                                          |
| 18Sweepersteps, etc., allotted to the, well before starting of office and also de<br>office timings if need be. They shall carry the waste/rubbish for di                                                                                                                                        |                                                                                                                                                                                                                                 | They shall sweep or wipe with wet cloth/jute cloth, the room, verandas, steps, etc., allotted to the, well before starting of office and also during office timings if need be. They shall carry the waste/rubbish for disposal outside the department under the supervision of the Superintendent.                                                                                                                                                                                                                                                                      |